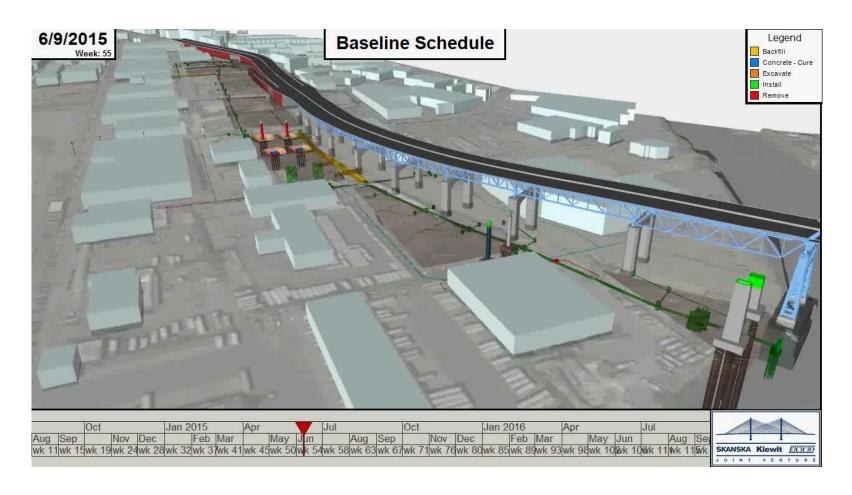

## 3D/4D Modelling

- 3D Engineered Model linked to the schedule (4D)
- Post-award requirement
- Included on Hampton Roads Bridge Tunnel Expansion Project and identifying additional Projects

## 3D/4D Modelling