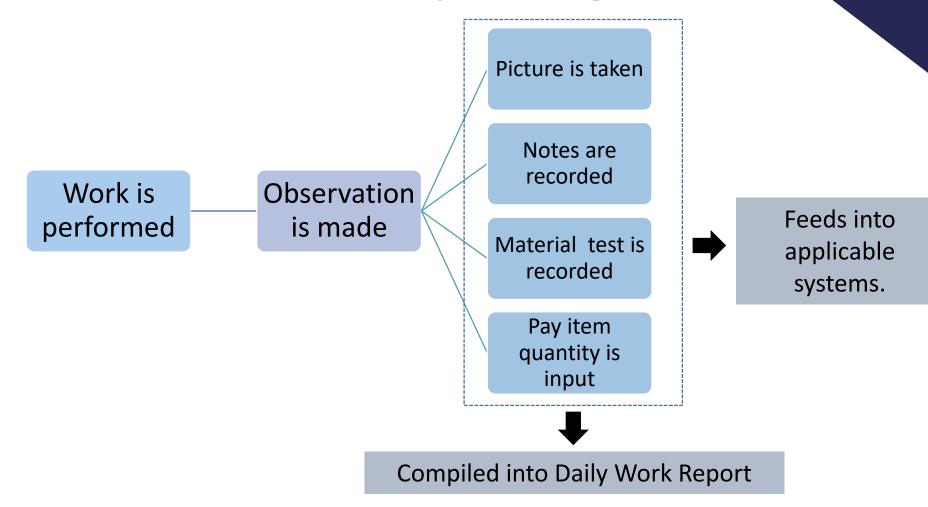

### What is Data-First Reporting?

#### Data First Reporting

- Starts with Data, populates reports as needed
- Metadata associated with each observation
- Benefits Include:
  - More Data
  - Higher Quality Data
  - Easier to find data
  - Programmatic Level Analytics